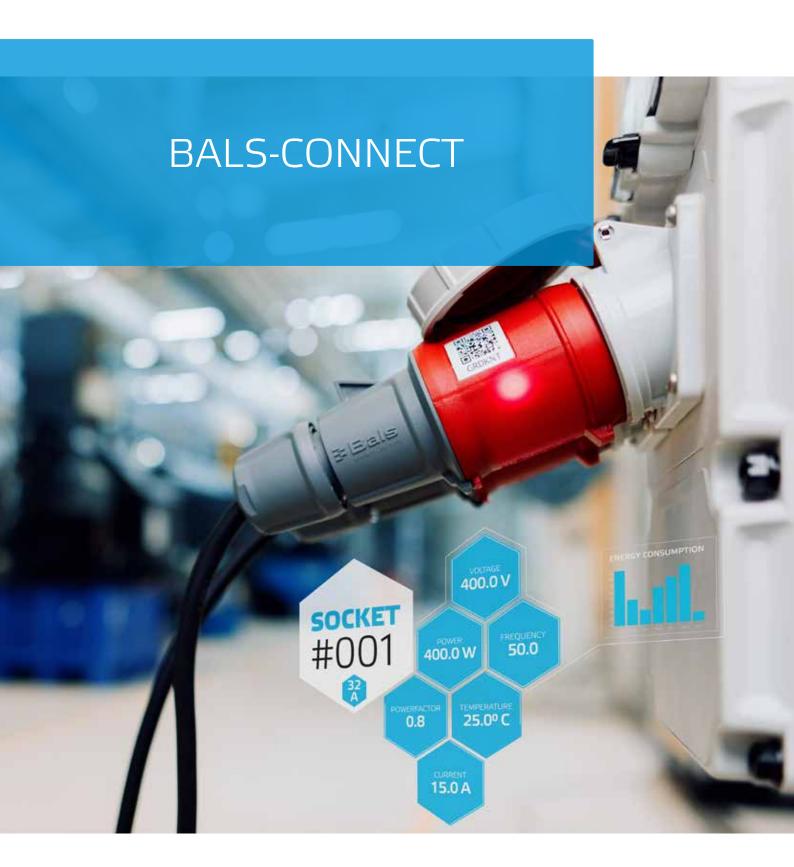

Do you have high energy bills and do not know where that energy is going to? Equip your machines with the BALS-CONNECT system and find out! BALS-CONNECT measures single devices and machines and enables you to compare, monitor and analyze their energy consumption.

## **Energy monitoring**

Devices that have been equipped with the BALS-CONNECT system continuously measure energy consumption and transmit the measurement data to the cloud. You can then evaluate this data via our web application.

# Measure consumption and cost

The energy consumption is determined in the standardised synchronised 15 min measurement interval. This ensures comparability of all devices and you are also able to match the peak power with the values of your electricity meter to identify power peaks caused by individual consumers.