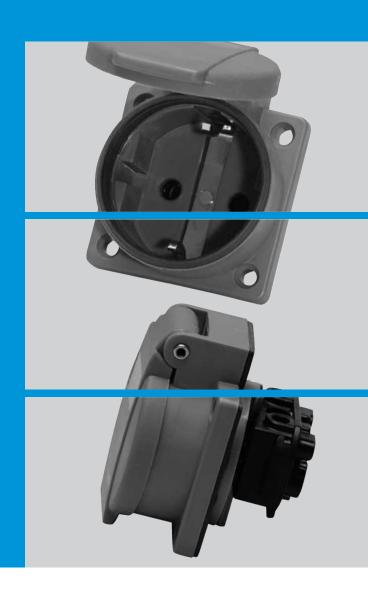

## Schuko-type panel mounting socket outlets with QUICK CONNE

- Screwless connection technology
- Robust terminal and housing design
- New, attractive design
- Special contact technology mostly prevents deformation ultimately leading to lessening contact pressure and subsequent higher temperatures
- Captive flange seal
- Available as IP44 or IP54 variant (IP67 available from September 2014)
- Flange dimensions in 50x50 mm and 75x75 mm
- Versions available for German, Swiss, or Belgian/French system
- Also with child-proof safety feature on request
- Special colours on request (depending on quantity)
- **VDE-tested**
- Finger-proof in accordance with BGV A3
- Nickel plated contacts