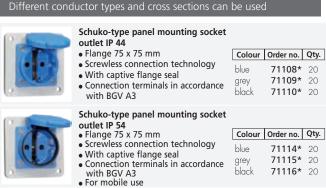

## Schuko-type panel mounting socket outlets

## Schuko-type panel mounting socket outlets with QUICK CONNE

- Screwless connection technology
- Robust terminal and housing design
- New, attractive design
- Special contact technology mostly prevents deformation ultimately leading to lessening contact pressure and subsequent higher temperatures
- Captive flange seal
- Available as IP44 or IP54 variant (IP67 available from September 2014)
- Flange dimensions in 50x50 mm and 75x75 mm
- Versions available for German, Swiss, or Belgian/French system
- Also with child-proof safety feature on request
- Special colours on request (depending on quantity)
- **VDE-tested**
- Finger-proof in accordance with BGV A3
- Nickel plated contacts