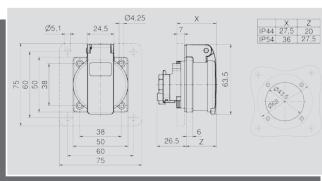

## Schuko-type panel mounting socket outlets with QUICK CONNE

- Screwless connection technology
- Robust terminal and housing design
- New, attractive design
- Special contact technology mostly prevents deformation ultimately leading to lessening contact pressure and subsequent higher temperatures
- Captive flange seal
- Available as IP44 or IP54 variant (IP67 available from September 2014)
- Flange dimensions in 50x50 mm and 75x75 mm
- Versions available for German, Swiss, or Belgian/French system
- Also with child-proof safety feature on request
- Special colours on request (depending on quantity)
- **VDE-tested**
- Finger-proof in accordance with BGV A3
- Nickel plated contacts