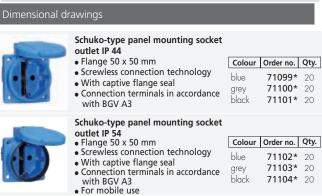

## Schuko-type panel mounting socket outlets with QUICK CONNE

- Screwless connection technology
- Robust terminal and housing design
- New, attractive design
- Special contact technology mostly prevents deformation ultimately leading to lessening contact pressure and subsequent higher temperatures
- Captive flange seal
- Available as IP44 or IP54 variant (IP67 available from September 2014)
- Flange dimensions in 50x50 mm and 75x75 mm
- Versions available for German, Swiss, or Belgian/French system
- Also with child-proof safety feature on request
- Special colours on request (depending on quantity)
- **VDE-tested**
- Finger-proof in accordance with BGV A3
- Nickel plated contacts