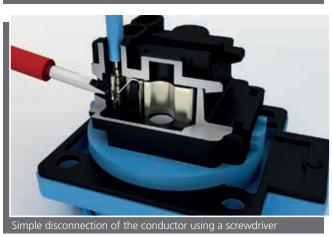

## Schuko-type panel mounting socket outlets with QUICK CONNE

- Screwless connection technology
- Robust terminal and housing design
- New, attractive design
- Special contact technology mostly prevents deformation ultimately leading to lessening contact pressure and subsequent higher temperatures
- Captive flange seal
- Available as IP44 or IP54 variant (IP67 available from September 2014)
- Flange dimensions in 50x50 mm and 75x75 mm
- Versions available for German, Swiss, or Belgian/French system
- Also with child-proof safety feature on request
- Special colours on request (depending on quantity)
- **VDE-tested**
- Finger-proof in accordance with BGV A3
- Nickel plated contacts