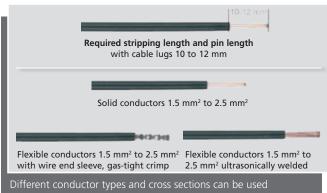

## Schuko-type panel mounting socket outlets with QUICK CONNE

- Screwless connection technology
- Robust terminal and housing design
- New, attractive design
- Special contact technology mostly prevents deformation ultimately leading to lessening contact pressure and subsequent higher temperatures
- Captive flange seal
- Available as IP44 or IP54 variant (IP67 available from September 2014)
- Flange dimensions in 50x50 mm and 75x75 mm
- Versions available for German, Swiss, or Belgian/French system
- Also with child-proof safety feature on request
- Special colours on request (depending on quantity)
- **VDE-tested**
- Finger-proof in accordance with BGV A3
- Nickel plated contacts