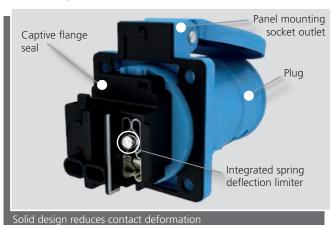

## Schuko-type panel mounting socket outlets with QUICK CONNE

- Screwless connection technology
- Robust terminal and housing design
- New, attractive design
- Special contact technology mostly prevents deformation ultimately leading to lessening contact pressure and subsequent higher temperatures
- Captive flange seal
- Available as IP44 or IP54 variant (IP67 available from September 2014)
- Flange dimensions in 50x50 mm and 75x75 mm
- Versions available for German, Swiss, or Belgian/French system
- Also with child-proof safety feature on request
- Special colours on request (depending on quantity)
- **VDE-tested**
- Finger-proof in accordance with BGV A3
- Nickel plated contacts