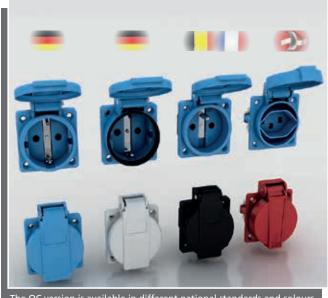

## Schuko-type panel mounting socket outlets with QUICK CONNE

- Screwless connection technology
- Robust terminal and housing design
- New, attractive design
- Special contact technology mostly prevents deformation ultimately leading to lessening contact pressure and subsequent higher temperatures
- Captive flange seal
- Available as IP44 or IP54 variant (IP67 available from September 2014)
- Flange dimensions in 50x50 mm and 75x75 mm
- Versions available for German, Swiss, or Belgian/French system
- Also with child-proof safety feature on request
- Special colours on request (depending on quantity)
- **VDE-tested**
- Finger-proof in accordance with BGV A3
- Nickel plated contacts